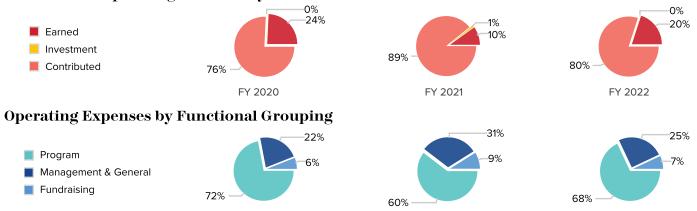

| 59%      | \$116,065 | -35%     |
| Total net assets                          | \$278,803                          | \$457,487 | 64%      | \$573,552 | 25%      |
| Organizations with expenses under \$50.00 | 00 do not have the option to optom | -+        |          |           |          |

Organizations with expenses under \$50,000 do not have the option to enter net assets.

FY 2020

| Revenue & expense summary   | FY 2020   | FY 2021   | % Change | FY 2022   | % Change |
|-----------------------------|-----------|-----------|----------|-----------|----------|
| Total revenue less in-kind  | \$440,365 | \$366,503 | -17%     | \$567,444 | 55%      |
| Total expenses less in-kind | \$328,008 | \$187,819 | -43%     | \$451,379 | 140%     |

#### Unrestricted Operating Revenue by Source



FY 2021

### Lenawee Symphony Orchestra Society

Page 2 of 5

Report Run: 5/17/2023

Annual Report

| Workforce                      |         |         |          |         |          |
|--------------------------------|---------|---------|----------|---------|----------|
| Number of People               | FY 2020 | FY 2021 | % Change | FY 2022 | % Change |
| Employees: Full-time permanent | 2       | 2       | 0%       | 3       | 50%      |
| Employees: Part-time permanent | 2       | 2       | 0%       | 2       | 0%       |
| Volunteers                     | 52      | 52      | 0%       | 50      | -4%      |
| Independent contractors        | 144     | 64      | -56%     | 179     | 180%     |
| Interns and apprentices        | 2       | 0       | -100%    | 1       | n/a      |
|