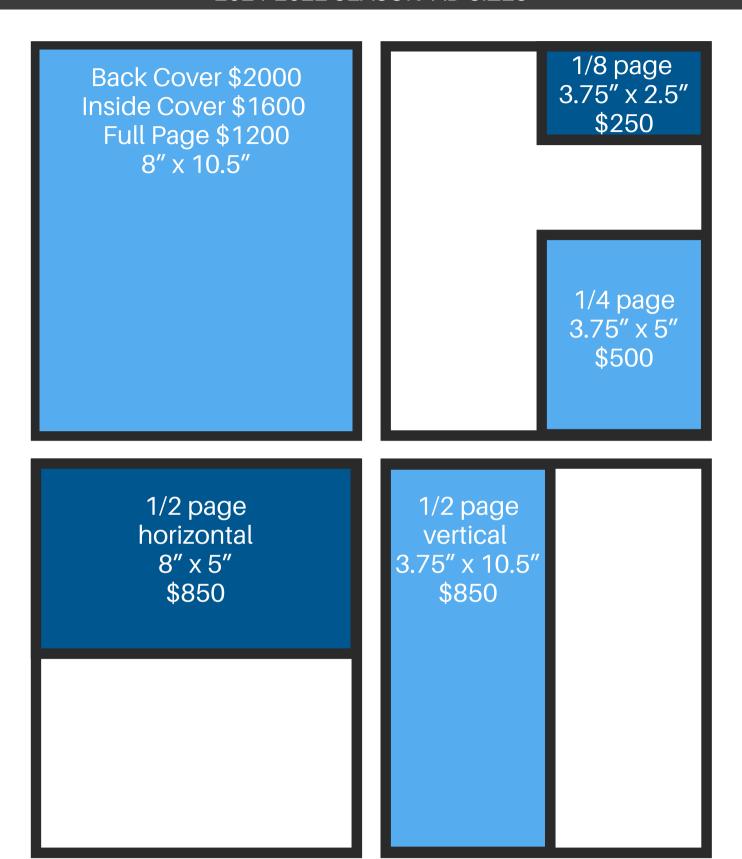

# 2021-2022 SEASON AD SIZES

Take a look inside an ASO Concert Program: <a href="https://www.adriansymphony.org/concert-programs.html">https://www.adriansymphony.org/concert-programs.html</a>

#### **AD SIZE**

Please select your 2021-2022 season program advertising option below:

For returning advertisers, your previous ad selection was \_\_\_\_\_.

| SELECT | AD SIZE & LOCATION     | COLOR OPTION | WIDTH | HEIGHT | SEASON RATE |
|--------|------------------------|--------------|-------|--------|-------------|
|        | Back Cover             | Color        | 8"    | 10.5"  | \$2,000     |
|        | Inside Front Cover     | Color        | 8"    | 10.5"  | \$1,600     |
|        | First Page             | Color        | 8"    | 10.5"  | \$1,400     |
|        | Inside Back Cover      | Color        | 8"    | 10.5"  | \$1,600     |
|        | Last Page              | Color        | 8"    | 10.5"  | \$1,400     |
|        | Full Page              | Color        | 8"    | 10.5"  | \$1,200     |
|        | ½ Page Horizontal      | Color        | 8"    | 5"     | \$850       |
|        | ½ Page Vertical        | Color        | 3.75" | 10.5"  | \$850       |
|        | ¼ Page                 | Color        | 3.75" | 5"     | \$500       |
|        | ? Page (Business Card) | Color        | 3.75" | 2.5"   | \$250       |